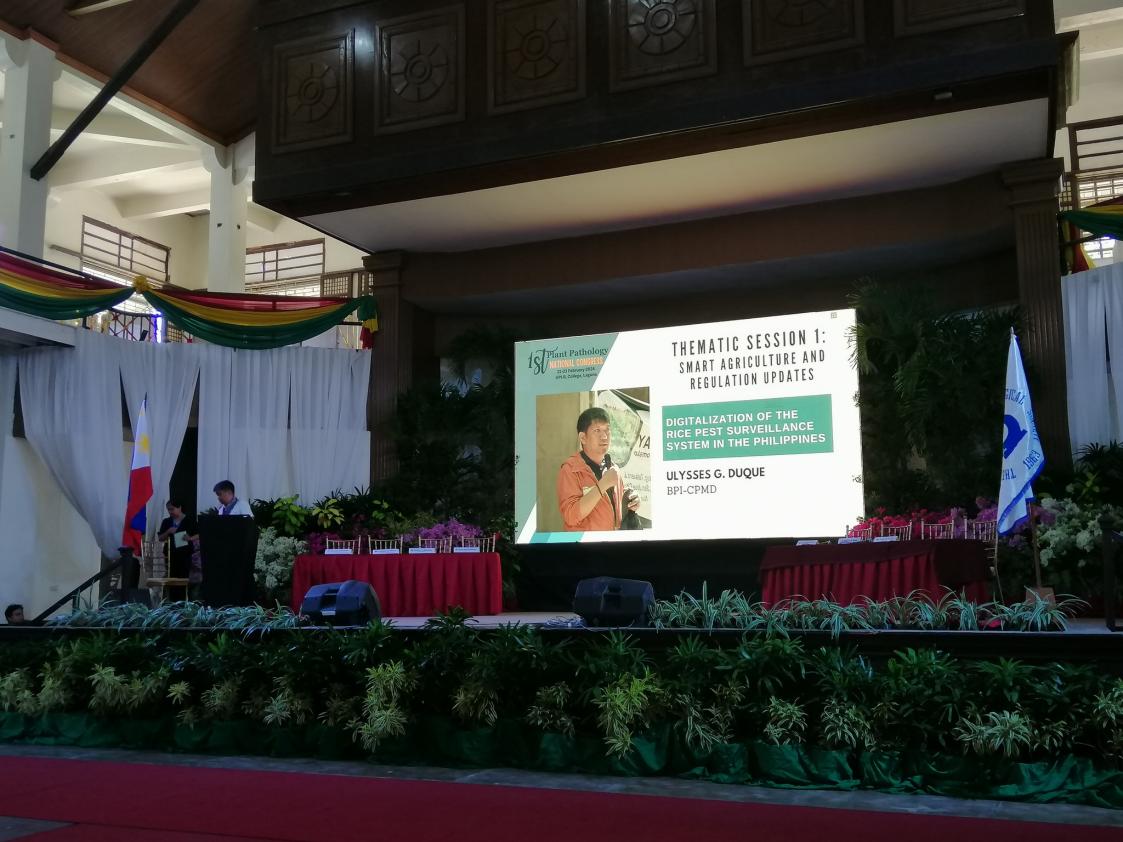

## BPI-CPMD attends 1st plant Pathology National Congress 2024 | February 21-23, 2024

Published by Jade Enot-Sanidad | February 23, 2024

The Bureau of Plant Industry-Crop Pest Management Division (CPMD) staff, Ms. Russ-Uzi Mayenne Ebora, Ms. Jade Enot-Sanidad, Mr. Jairus Abellar and Mr. Ulysses Duqueattended and participated the 1st Plant Pathology National Congress held at the University of the Philipppines, Los Banos, Laguna on February 21-23, 2024.

The congress is an initiative of the Philippine Phytopathological Society (PPS) to engage all plant pathologist from all over the Philippines to discuss crop diseases situations in different regions and call to action to address these disease concerns. With all the scientific progress focused on digitalization and smart agriculture, plant pathology as a field should be on the forefront catering to stakeholder's welfare. In addition, the activity also highlights the current researches, projects and experiences on crop diseases and discuss opportunities where PPS can assist and influence.