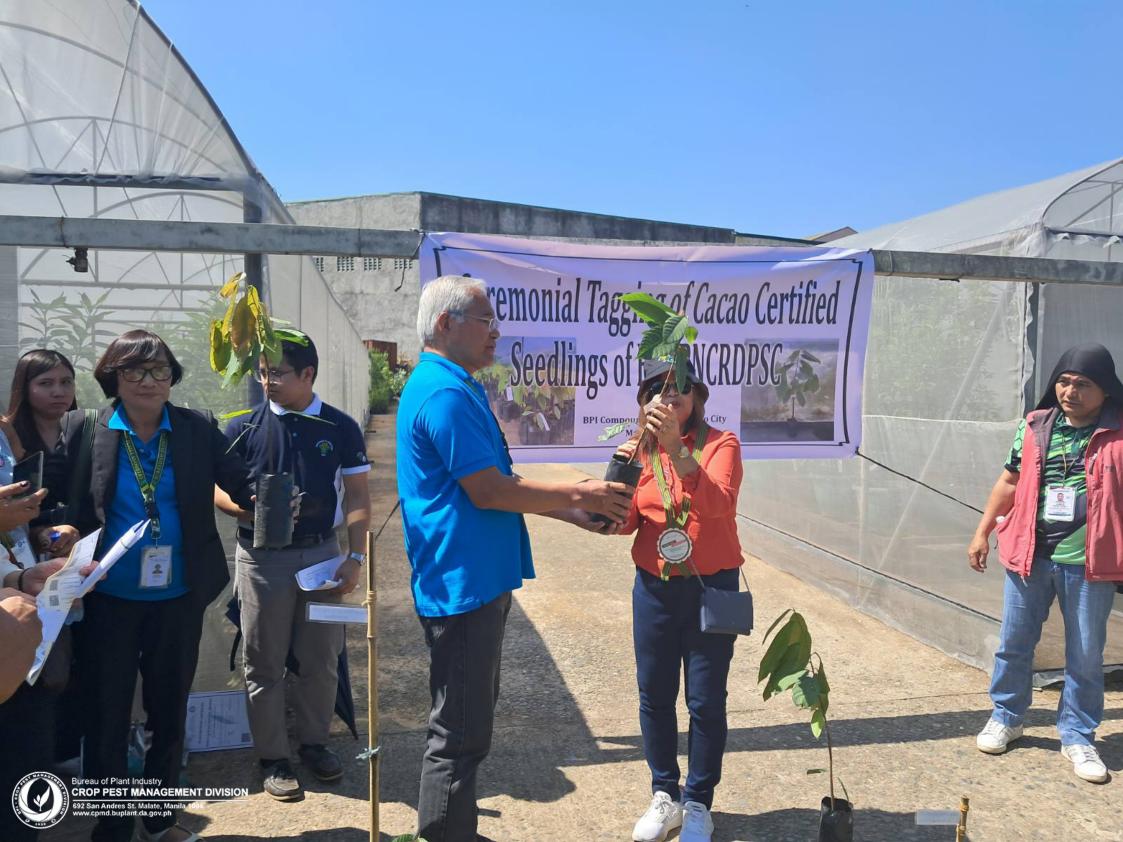

Technical staff of the Bureau of Plant Industry - Crop Pest Management Division (BPI-CPMD) invited as resource speaker on Cacao Pests and Diseases and their Management during the 1st Information Caravan on Plant Nursery Accreditation and Plant Material Certification for Plant Nursery Operators last March 6-8, 2024 held at BPI Compound, Guisad Valley, Baguio City.

Topics were explored by respected speakers coming from private companies and different BPI divisions, including CPMD staff Ms. Rezie Mae C. Catamora, Science Research Specialist I, who shared her knowledge on common pests and diseases of cacao and their management.