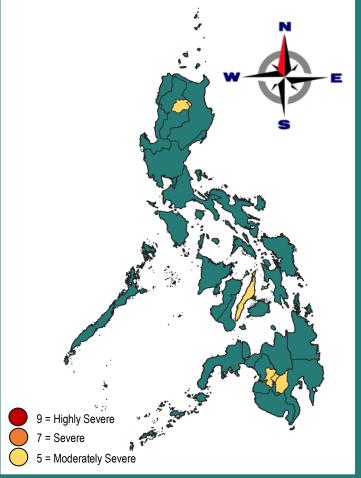

#### **TOP THREE (3) MAJOR DISEASES**

1. Leaf Spot 12.8 % 2. Leaf Blight 7.1 % 3. Common Rust 3.41 %

| SEVERITY | % INCIDENCE<br>(REGIONAL LEVEL) | ALARMING PEST/<br>ALARMING DISEASES | NO. OF ALARMING<br>SITES/LOCATION | REGION | PROVINCE       | MUNICIPALITY | BARANGAY   | FARM ID     |
|----------|---------------------------------|-------------------------------------|-----------------------------------|--------|----------------|--------------|------------|-------------|
| 5        | 13.65                           | Downy Mildew                        | 10                                | CAR    | KALINGA        | RIZAL        | KINAMA     | 14051350106 |
|          | 26.54                           | Leaf Spot                           |                                   | CAR    | KALINGA        | RIZAL        | KINAMA     | 14051350079 |
|          |                                 | Leaf Spot                           |                                   | CAR    | KALINGA        | RIZAL        | KINAMA     | 14051350106 |
|          |                                 | Leaf Spot                           |                                   | CAR    | KALINGA        | RIZAL        | CALAOCAN   | 14051350078 |
|          |                                 | Leaf Spot                           |                                   | CAR    | KALINGA        | RIZAL        | CALAOCAN   | 14051350076 |
|          |                                 | Leaf Spot                           |                                   | CAR    | KALINGA        | RIZAL        | LIWAN WEST | 14051350084 |
|          |                                 | Leaf Spot                           |                                   | CAR    | KALINGA        | RIZAL        | LIWAN WEST | 14051350083 |
|          |                                 | Leaf Spot                           |                                   | CAR    | KALINGA        | RIZAL        | LIWAN WEST | 14051350082 |
|          | 27.31                           | Leaf Spot                           |                                   | VII    | CEBU           | SAN REMIGIO  | KAYAM      | 7460828001  |
|          | 52.5                            | Leaf Spot                           |                                   | XII    | NORTH COTABATO | CARMEN       | UGALINGAN  | 12691228017 |