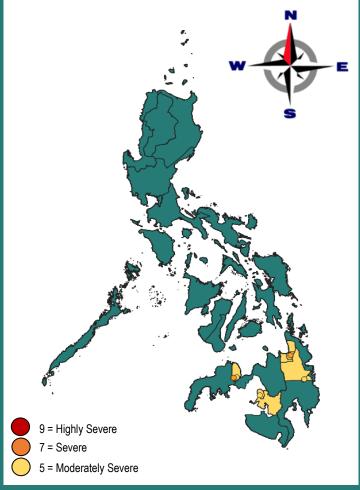

## **NO. OF ALARMING SITES**

8

as of July 31, 2021 | 8:00 pm

#### **TOP THREE (3) MAJOR DISEASES**

1. Leaf Spot - 24.0 % 2. Leaf Blight - 12.01 % 3. Downy Mildew - 3.7 %

| SEVERITY | % INCIDENCE<br>(REGIONAL LEVEL) | ALARMING PEST/<br>ALARMING DISEASE | LOCATION                                              | FARM ID     |
|----------|---------------------------------|------------------------------------|-------------------------------------------------------|-------------|
| 7        | 53.33                           | LEAF SPOT                          | BUENAVISTA, BONIFACIO, MISAMIS OCCIDENTAL, REGION X   | 10621137103 |
| 5        | 53.33                           | LEAF SPOT                          | TUSIK, BONIFACIO, MISAMIS OCCIDENTAL, REGION X        | 10621137105 |
| 5        | 53.33                           | LEAF SPOT                          | TITURON, TANGUB CITY, MISAMIS OCCIDENTAL, REGION X    | 10621149106 |
| 5        | 53.33                           | LEAF SPOT                          | TITURON, TANGUB CITY, MISAMIS OCCIDENTAL, REGION X    | 10621149107 |
| 5        | 46.25                           | LEAF SPOT                          | PIGWARAN, ALAMADA, NORTH COTABATO, REGION XII         | 12691227001 |
| 7        | 16.05                           | LEAF BLIGHT                        | PIGDAULAN, BUTUAN CITY, AGUSAN DEL NORTE, REGION XIII | 16741512031 |
| 5        | 16.05                           | LEAF BLIGHT                        | POBLACION, TRENTO, AGUSAN DEL SUR, REGION XIII        | 16741512034 |
| 5        | 16.05                           | LEAF BLIGHT                        | POBLACION, TRENTO, AGUSAN DEL SUR, REGION XIII        | 16731490005 |