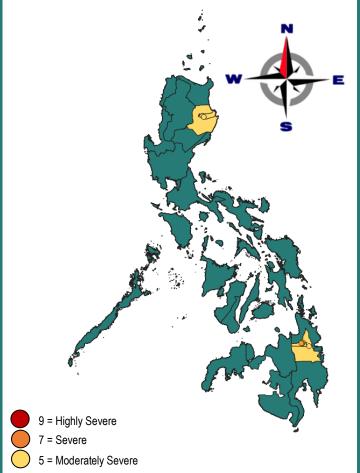

3. Brown Spot

Leaf Spot
Leaf Blight

1. 2. 3.

> 12.97 % 7.48 % 4.61 %

| SEVERITY | % INCIDENCE<br>(REGIONAL LEVEL) | ALARMING PEST/ DISEASES | LOCATION                                            | FARM ID     |
|----------|---------------------------------|-------------------------|-----------------------------------------------------|-------------|
| 7        | 22.19                           | LEAF SPOT               | REMEDIOS, ESPERANZA, AGUSAN DEL SUR, REGION XIII    | 16741503070 |
| 5        | 100.00                          | LEAF SPOT               | CABISERA 22, ILAGAN, ISABELA, REGION II             | 2130174102  |
|          | 22.19                           | LEAF SPOT               | LAS NAVAS, PROSPERIDAD, AGUSAN DEL SUR, REGION XIII | 16741506068 |
|          | 100.00                          | LEAF BLIGHT             | CABISERA 22, ILAGAN, ISABELA, REGION II             | 2130174102  |
|          | 8.07                            | LEAF BLIGHT             | HAWILIAN, ESPERANZA, AGUSAN DEL SUR, REGION XIII    | 16741503030 |
|          | 8.07                            | BROWN SPOT              | SAN ISIDRO, ESPERANZA, AGUSAN DEL SUR, REGION XIII  | 16741503029 |
|          | 8.07                            | BROWN SPOT              | NATO, ESPERANZA, AGUSAN DEL SUR, REGION XIII        | 16741503054 |